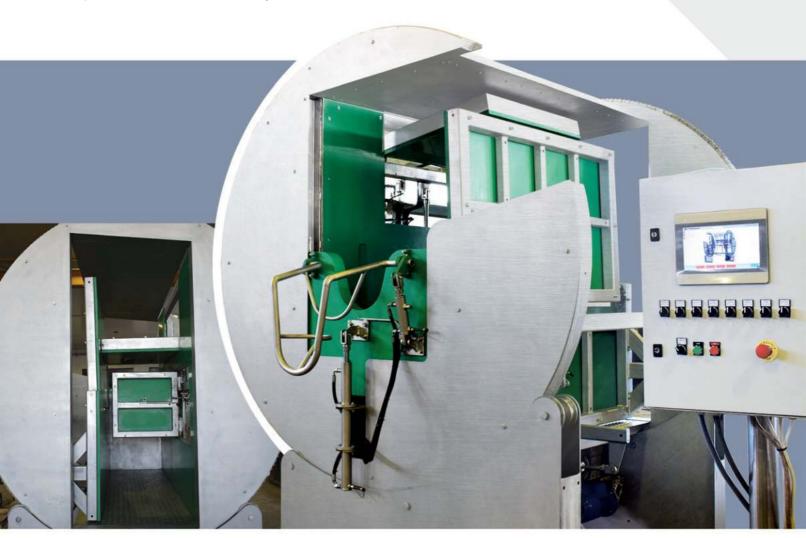

## FAB 02 RITUAL SLAUGHTER BOX FOR HALAL & KOSHER SLAUGHTERING

HATZIIOAKIMIDIS ritual slaughter box is suitable for Halal and Kosher slaughtering of animals. It can be used for any cattle, no matter its dimension from 200kg to 1200kg. When the cattle gets in to the box, the door closes and automatically the internal area of the machine is adjusted to smoothly fit the dimensions of the animal with an animal friendly way. Special pushers captivate gently the body of the animal from the top and the round area while the head & the neck is restrained. This adjustment can be done manually or fully automated. Once the machine rotates for the cut bleeding process. After slaughtering, the animal is released from the box on the receiving grid and the machine returns at its start position for the next cattle. The whole process can be operated manually by the user or fully automated without user interaction by the sophisticated smart control system of the machine.

## HATZIIOAKIMIDIS ritual slaughtering box is designed and constructed for an animal friendly halal and kosher slaughtering process.

- Rotational process
- O Head & neck restrain system
- Fully adjustable to the cattle dimensions
- O Plug & play solution
- O Ergonomic and efficient design
- O Auto or manual process
- O Made of stainless steel or galvanized steel upon request